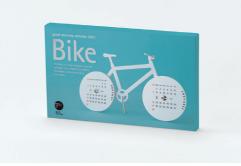

The Farm papercraft kit is easy to assemble. No glue or scissors needed. Assemble by fitting together parts with the same mark. Each animal will be a two-month calendar.

The Bike is a bicycle-shaped papercraft calendar. Follow the guide to assemble the frame, wheels, handlebar, and kickstand and simultaneously display two months on the front and rear wheels. The wheels can turn on their screw-axles.