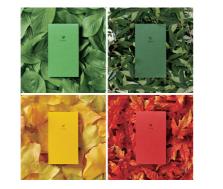

# Memo Pad Set Seasonal Colors

The Seasonal Colors is a set of memo pads in four colors inspired by cherry, olive, ginkgo, and maple leaves. Both the cover and the note paper are colored. Leaf silhouettes on the cover and packaging add an elegant design accent.

#### <Awards>

IDA (International Design Awards): Gold Award A' Design Award, Milan Italy: Bronze A' Design Award

4 memo pads(50 sheets) Memo pad size(mm) : 112.5(H) ×65(W) Package size(mm) : 112.5(H) ×263(W) ×6.5(D)