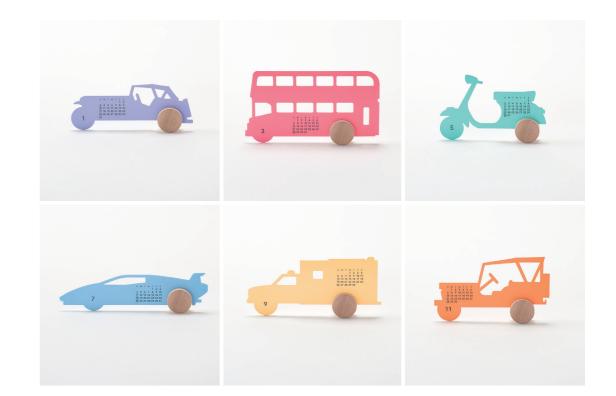

Dimensions(mm):138(H)×130(W)×38(D) Package size(mm):155(H)×155(W)×18(D) good morning calendar 2021

The Vehicle is a calendar designed around the motif of various vehicles. Sheets cut into the form of vehicles can be set up on wooden tire stands. Turn it around at the end of odd months to show even months.

Dimensions (mm) :49-92 (H) ×133-185 (W) ×18 (D) Package size (mm) :205 (H) ×170 (W) ×25 (D)