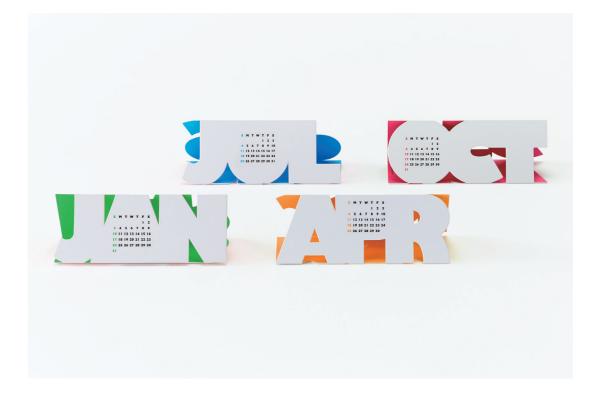

The TYPEFACE is a calendar designed around the concept of the typeface. The set contains four sheets, consisting of the months from January to December, punched out in an original typeface. You can assemble the sheets into calendar units that each display three months of the year.

4 sheets Sheet size (mm) : 186(H) ×140(W)

The ZOO papercraft kit is easy to assemble. No glue or scissors needed. Assemble by fitting together parts with the same mark. Each animal will be a two-month calendar.