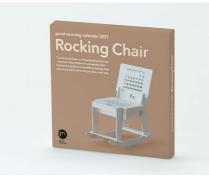

## good morning calendar 2021 **Rocking Chair**

The Rocking Chair is a freestanding papercraft calendar in the shape of a miniature chair. Follow the guide to assemble a rocking chair that rocks back and forth just like a real one. Display the current month on the chair back, and next month on the seat.

#### <Awards>

Design for Asia Award: Bronze Award A' Design Award, Milan Italy: Platinum A' Design Award Creativity International Awards: Gold Award, and more

Dimensions (mm) : 122 (H) ×70 (W) ×118 (D) Package size (mm) : 140 (H) ×140 (W) ×16 (D)