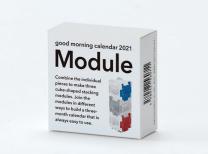

## good morning calendar 2021 **Module**

The Module is a useful three-month calendar with individual pieces that may be combined as three cube-shaped stacking modules so you can assemble them freely at your convenience.