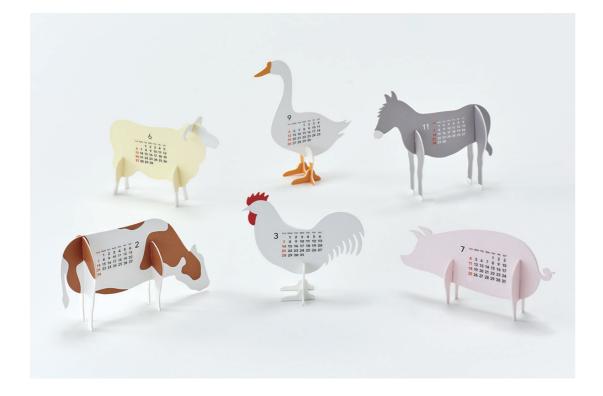

The Farm papercraft kit is easy to assemble. No glue or scissors needed. Assemble by fitting together parts with the same mark. Each animal will be a two-month calendar.

The Bike is a bicycle-shaped papercraft calendar. Follow the guide to assemble the frame, wheels, handlebar, and kickstand and simultaneously display two months on the front and rear wheels. The wheels can turn on their screw-axles.