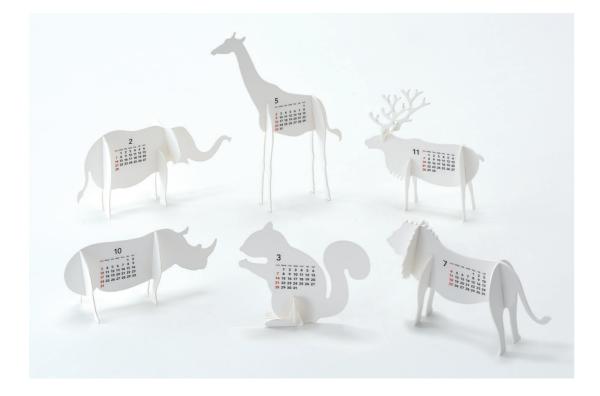

4 sheets Sheet size (mm) : 186(H) ×140(W)

The ZOO papercraft kit is easy to assemble. No glue or scissors needed. Assemble by fitting together parts with the same mark. Each animal will be a two-month calendar.

The Safari is a papercraft animal calendar. No glue or scissors needed. Remove and assemble the 6 sheets with 2 monthly calendars on the sides.