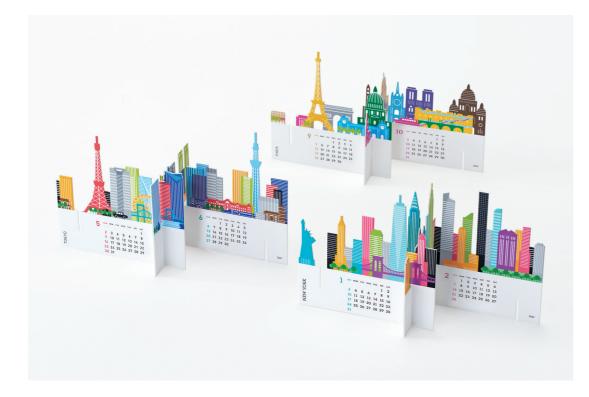

Dimensions(mm):192(H) ×76(W) ×22(D) Package size(mm):113(H) ×77(W) ×28(D)

The CITY is a calendar based on the motif of cities around the world. Assemble the parts to create colorful cityscapes filled with famous landmarks. The 2021 calendar features New York, Tokyo, and Paris.