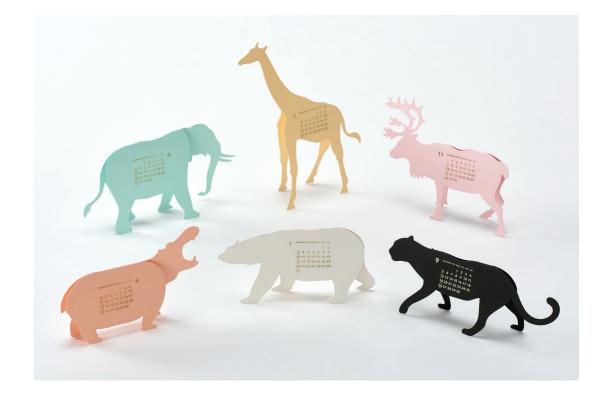

4 sheets Sheet size (mm) : 186(H) ×140(W)

The ZOO papercraft kit is easy to assemble. No glue or scissors needed. Assemble by fitting together parts with the same mark. Each animal will be a two-month calendar.

The Safari is a papercraft animal calendar. No glue or scissors needed. Remove and assemble the 6 sheets with 2 monthly calendars on the sides.