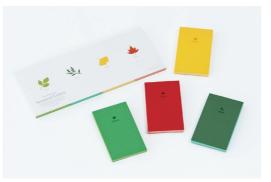

# Memo Pad Set Seasonal Colors

The Seasonal Colors is a set of memo pads in four colors inspired by cherry, olive, ginkgo, and maple leaves. Both the cover and the note paper are colored. Leaf silhouettes on the cover and packaging add an elegant design accent.

#### <Awards>

IDA (International Design Awards): Gold Award A' Design Award, Milan Italy: Bronze A' Design Award

4 memo pads(50 sheets) Memo pad size(mm) : 112.5(H) ×65(W) Package size(mm) : 112.5(H) ×263(W) ×6.5(D)