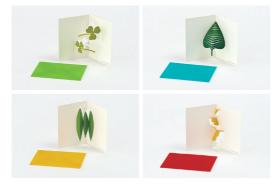

## Leaves

The Leaves is message cards featuring pop-up leaf motifs. Brighten your messages with an expressive touch of seasonal green. Comes in a set of four different cards with four envelopes.