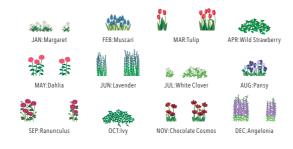

The Bloom is a calendar designed around the motif of a planted flower grouping. Set the six sheets on top of the stand one in front of the other, in the order of January through June. When the month is finished, turn it over and move it all the way to the back.

Dimensions(mm):138(H)×130(W)×38(D) Package size(mm):155(H)×155(W)×18(D) good morning calendar 2021

The Vehicle is a calendar designed around the motif of various vehicles. Sheets cut into the form of vehicles can be set up on wooden tire stands. Turn it around at the end of odd months to show even months.