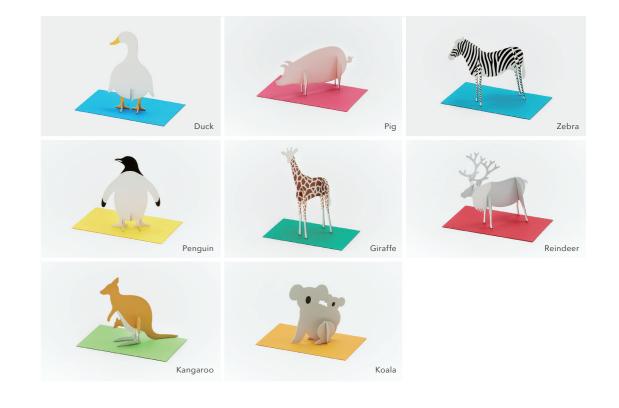

## Standing Message Card Post Animal

Let the animal papercraft kit deliver your important messages. Scribble your message in the body then send together with other parts inside the envelope. This is a fun message card that the recipient can assemble together and display. Features eight different animals.

#### <Awards>

Creativity International Awards: Gold Award A' Design Award, Milan Italy: Platinum A' Design Award, and more

Dimensions (mm) :  $167 (H) \times 60 (W) \times 60 (D)$ Package size (mm) :  $63 (H) \times 63 (W) \times 27 (D)$ 