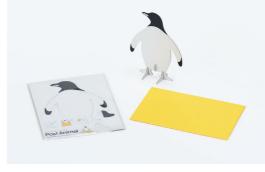

## Standing Message Card Post Animal

Let the animal papercraft kit deliver your important messages. Scribble your message in the body then send together with other parts inside the envelope. This is a fun message card that the recipient can assemble together and display. Features eight different animals.