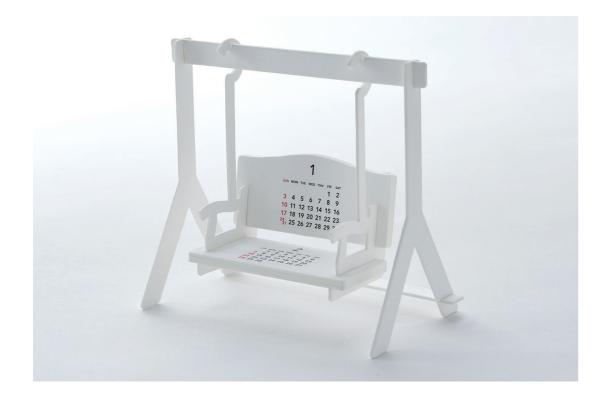

Dimensions (mm) :115 (H) ×215 (W) ×30 (D) Package size (mm) :110 (H) ×180 (W) ×13.5 (D)

The Swing is a swing-shaped papercraft calendar. Follow the guide to assemble a gently swaying swing. Display two consecutive months on the backrest and seat.