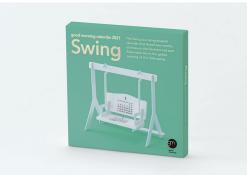

Dimensions (mm) :115 (H) ×215 (W) ×30 (D) Package size (mm) :110 (H) ×180 (W) ×13.5 (D)

The Swing is a swing-shaped papercraft calendar. Follow the guide to assemble a gently swaying swing. Display two consecutive months on the backrest and seat.

#### <Awards>

A' Design Award, Milan Italy: Gold A' Design Award IDA (International Design Awards): Bronze Award iF DESIGN AWARD 2017 Creativity International Awards: Gold Award

Dimensions(mm):133(H)×153(W)×80(D) Package size(mm):140(H)×140(W)×16(D)