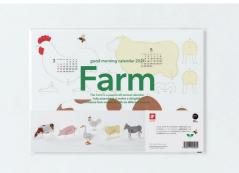

The Farm papercraft kit is easy to assemble. No glue or scissors needed. Assemble by fitting together parts with the same mark. Each animal will be a two-month calendar.

The Bike is a bicycle-shaped papercraft calendar. Follow the guide to assemble the frame, wheels, handlebar, and kickstand and simultaneously display two months on the front and rear wheels. The wheels can turn on their screw-axles.