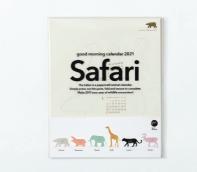

The Safari is a papercraft animal calendar. No glue or scissors needed. Remove and assemble the 6 sheets with 2 monthly calendars on the sides.