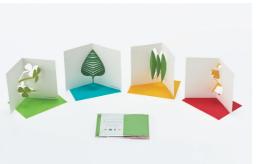

## Leaves

The Leaves is message cards featuring pop-up leaf motifs. Brighten your messages with an expressive touch of seasonal green. Comes in a set of four different cards with four envelopes.