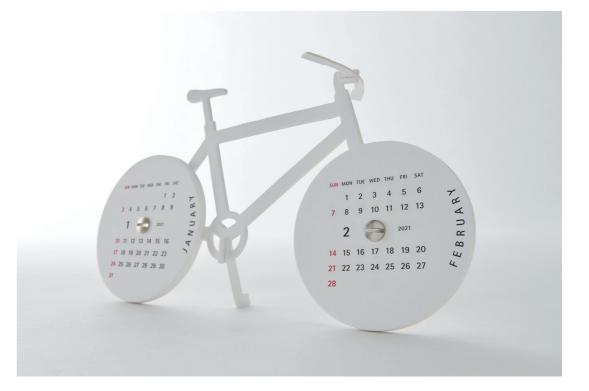

The Farm papercraft kit is easy to assemble. No glue or scissors needed. Assemble by fitting together parts with the same mark. Each animal will be a two-month calendar.

The Bike is a bicycle-shaped papercraft calendar. Follow the guide to assemble the frame, wheels, handlebar, and kickstand and simultaneously display two months on the front and rear wheels. The wheels can turn on their screw-axles.