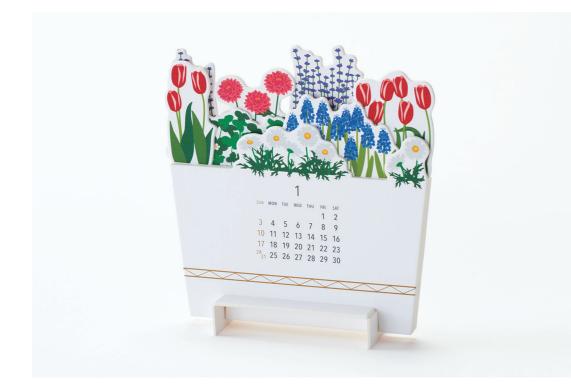

The Bloom is a calendar designed around the motif of a planted flower grouping. Set the six sheets on top of the stand one in front of the other, in the order of January through June. When the month is finished, turn it over and move it all the way to the back.

Dimensions(mm):138(H)×130(W)×38(D) Package size(mm):155(H)×155(W)×18(D) good morning calendar 2021

The Vehicle is a calendar designed around the motif of various vehicles. Sheets cut into the form of vehicles can be set up on wooden tire stands. Turn it around at the end of odd months to show even months.