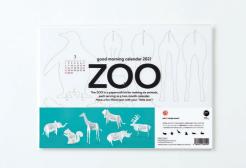

4 sheets Sheet size (mm) : 186(H) ×140(W)

The ZOO papercraft kit is easy to assemble. No glue or scissors needed. Assemble by fitting together parts with the same mark. Each animal will be a two-month calendar.