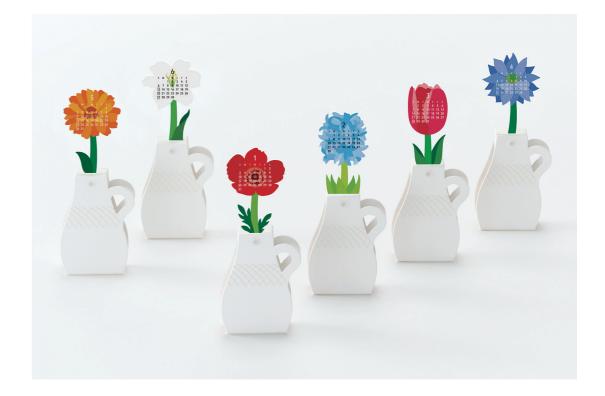

The Flowers calendar comes with a vase design featuring 12 different flowers. Lift to display the flower of the month. Brighten your life each month with a seasonal flower.