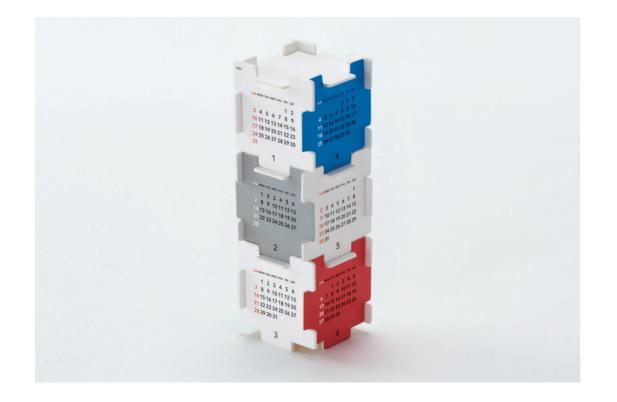

## good morning calendar 2021 **Module**

The Module is a useful three-month calendar with individual pieces that may be combined as three cube-shaped stacking modules so you can assemble them freely at your convenience.