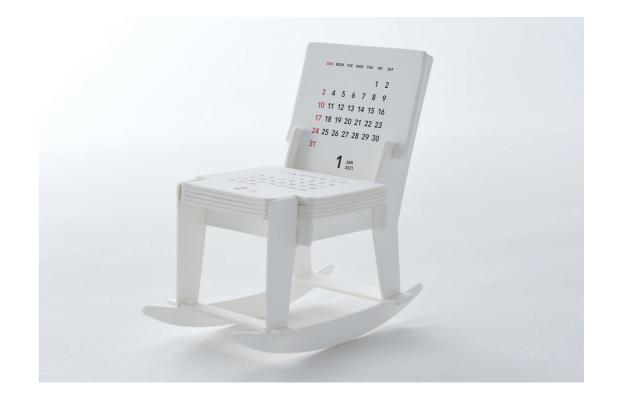

## good morning calendar 2021 **Rocking Chair**

The Rocking Chair is a freestanding papercraft calendar in the shape of a miniature chair. Follow the guide to assemble a rocking chair that rocks back and forth just like a real one. Display the current month on the chair back, and next month on the seat.