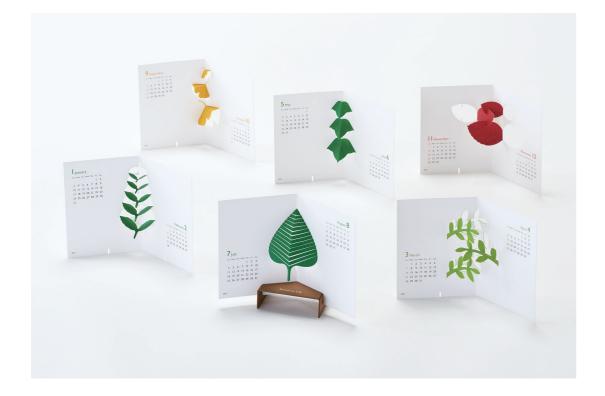

## good morning calendar 2021 Botanical Life 2021 model

The Botanical Life is a calendar highlighting beautiful plant life on each single sheet. When you open a sheet and mount it on the wooden base, a seasonal plant pop ups, displaying two months.

6 calendar sheets and 1 base Dimensions (mm) :130 (H)  $\times$ 156 (W)  $\times$ 52 (D) Package size (mm) :170 (H)  $\times$ 135 (W)  $\times$ 10 (D) good morning calendar 2021

Design a room, bring in the seasons -